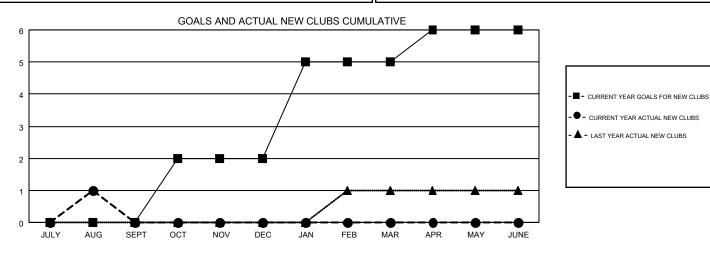

#### GMT CA 1

| Clubs         |               |           |               | Members               |                           |                         |                                                    |  |  |
|---------------|---------------|-----------|---------------|-----------------------|---------------------------|-------------------------|----------------------------------------------------|--|--|
|               | RESULTS FOR   | 2019-2020 |               | RESULTS FOR 2019-2020 |                           |                         |                                                    |  |  |
| QUARTER       | NEW CLUB GOAL | NEW CLUBS | DROPPED CLUBS | QUARTER               | MEMBER GROWTH NET<br>GOAL | MEMBER GROWTH<br>ACTUAL | DROPPED<br>MEMBERS ACTUAL<br>(including transfers) |  |  |
| JULY/AUG/SEPT | 0             | 1         | 0             | JULY/AUG/SEPT         | 185                       | 136                     | 167                                                |  |  |
| OCT/NOV/DEC   | 2             | 0         | 0             | OCT/NOV/DEC           | 230                       | 0                       | 0                                                  |  |  |
| JAN/FEB/MAR   | 3             | 0         | 0             | JAN/FEB/MAR           | 235                       | 0                       | 0                                                  |  |  |
| APR/MAY/JUNE  | 1             | 0         | 0             | APR/MAY/JUNE          | 180                       | 0                       | 0                                                  |  |  |