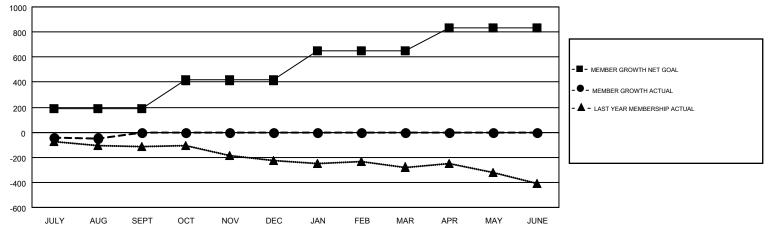

#### GMT CA 1

| Clubs         |               |           |               | Members               |                           |                         |                                                    |  |  |
|---------------|---------------|-----------|---------------|-----------------------|---------------------------|-------------------------|----------------------------------------------------|--|--|
|               | RESULTS FOR   | 2019-2020 |               | RESULTS FOR 2019-2020 |                           |                         |                                                    |  |  |
| QUARTER       | NEW CLUB GOAL | NEW CLUBS | DROPPED CLUBS | QUARTER               | MEMBER GROWTH NET<br>GOAL | MEMBER GROWTH<br>ACTUAL | DROPPED<br>MEMBERS ACTUAL<br>(including transfers) |  |  |
| JULY/AUG/SEPT | 0             | 1         | 0             | JULY/AUG/SEPT         | 185                       | 136                     | 167                                                |  |  |
| OCT/NOV/DEC   | 2             | 0         | 0             | OCT/NOV/DEC           | 230                       | 0                       | 0                                                  |  |  |
| JAN/FEB/MAR   | 3             | 0         | 0             | JAN/FEB/MAR           | 235                       | 0                       | 0                                                  |  |  |
| APR/MAY/JUNE  | 1             | 0         | 0             | APR/MAY/JUNE          | 180                       | 0                       | 0                                                  |  |  |